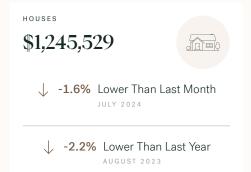

#### HPI Benchmark Price (Average Price)

- JULY 2024
  - ↓ -2.5% Lower Than Last Year

-3.5% Lower Than Last Year AUGUST 2023