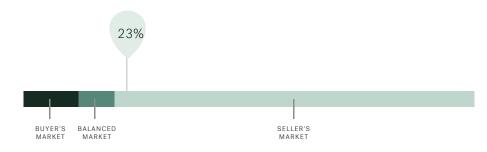

#### Market Status

Buyers Market

Abbotsford is currently a **Buyers Market**. This means that **less than 12%** of listings are sold within **30 days**. Buyers may have a **slight advantage** when negotiating prices.

## Balanced Market

Abbotsford is currently a **Balanced Market**. This means that **between 12% and 20%** of listings are sold within **30 days**. There may not be an advantage either way when negotiating prices.

#### Market Status

Sellers Market

Abbotsford is currently a **Sellers Market**. This means that **>more than 20%** of listings are sold within **30 days**. Sellers may have a **slight advantage** when negotiating prices.