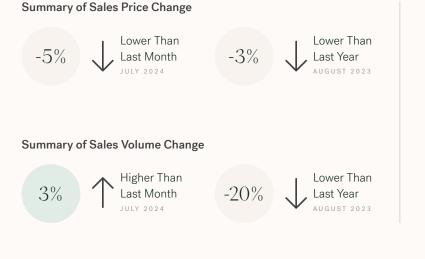

3

#### Market Share





## Abbotsford Single Family Houses

AUGUST 2024 - 5 YEAR TREND

#### Market Status

Buyers Market

Abbotsford is currently a **Buyers Market**. This means that **less than 12%** of listings are sold within **30 days**. Buyers may have a **slight advantage** when negotiating prices.





KLEIN II

ROYAL LEPAGE

#### Summary of Sales Price Change



#### Sales Price



#### Sales-to-Active Ratio



Number of Transactions



## Abbotsford Single Family Townhomes

AUGUST 2024 - 5 YEAR TREND

#### Market Status

## Balanced Market

Abbotsford is currently a **Balanced Market**. This means that **between 12% and 20%** of listings are sold within **30 days**. There may not be an advantage either way when negotiating prices.





KLEIN II

ROYAL LEPAGE

#### Sales Price



#### \$700,000 \$600,000 \$500,000 \$400,000 \$400,000 \$00<sup>1,0</sup> 20<sup>1,0</sup> 20<sup>1,0</sup>

#### Sales-to-Active Ratio



Number of Transactions



## Abbotsford Single Family Condos

AUGUST 2024 - 5 YEAR TREND

#### Market Status

Sellers Market

Abbotsford is currently a **Sellers Market**. This means that **>more than 20%** of listings are sold within **30 days**. Sellers may have a **slight advantage** when negotiating prices.





KLEIN II

ROYAL LEPAGE

#### Summary of Sales Price Change



#### Sales Price



#### Sales-to-Active Ratio



Number of Transactions



# Stay Intelligent. Join our newsletter.

#### Subscribe

Get first access to our public and non-public offerings, foreclosures, new projects and other developments.

kleinresidential.ca

#### KLEIN II