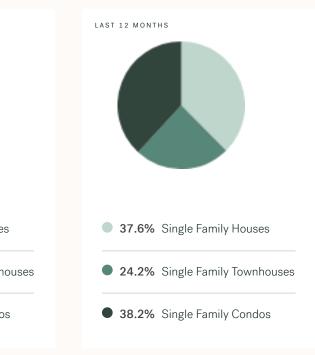

------------------------------------|-----------|--------------|-------------|------------|-------------|-----------|--------------|-------------------|----------------|
| Marshall-M                                           | cCallum N | Matsqui Prai | rie McKee   | Peardonvil | le South Cl | earbrook  | South Poplar | Sumas Mountain    | Sumas Prairie  |
| Sumas Way Townline UDistrict West Abbotsford Whatcom |           |              |             |            |             |           |              |                   |                |

## August 2024 Abbotsford Overview

KLEIN II |

ROYAL LEPAGE

#### Sales-to-Active Ratio







#### HPI Benchmark Price (Average Price)





- JULY 2024
  - ↓ -2.5% Lower Than Last Year



-3.5% Lower Than Last Year AUGUST 2023

#### Market Share





## Abbotsford Single Family Houses

AUGUST 2024 - 5 YEAR TREND

#### Market Status

Buyers Market

Abbotsford is currently a **Buyers Market**. This means that **less than 12%** of listings are sold within **30 days**. Buyers may have a **slight advantage** when negotiating prices.





KLEIN II

ROYAL LEPAGE

#### Summary of Sales Price Change



#### Sales Price



#### Sales-to-Active Ratio



Number of Transactions



## Abbotsford Single Family Townhomes

AUGUST 2024 - 5 YEAR TREND

#### Market Status

## Balanced Market

Abbotsford is currently a **Balanced Market**. This means that **between 12% and 20%** of listings are sold within **30 days**. There may not be an advantage either way when negotiating prices.





KLEIN II

ROYAL LEPAGE

#### Sales Price



#### \$700,000 \$600,0