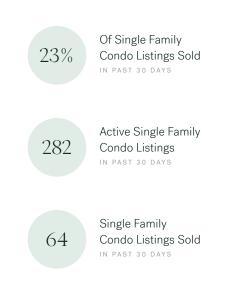

## Abbotsford Single Family Condos

AUGUST 2024 - 5 YEAR TREND

#### Market Status

Sellers Market

Abbotsford is currently a **Sellers Market**. This means that **>more than 20%** of listings are sold within **30 days**. Sellers may have a **slight advantage** when negotiating prices.