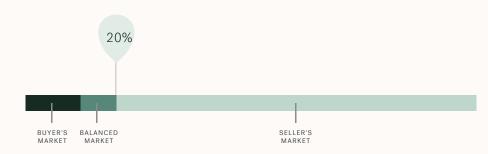

#### Market Status

## Balanced Market

Abbotsford is currently a **Balanced Market**. This means that **between 12% and 20%** of listings are sold within **30 days**. There may not be an advantage either way when negotiating prices.