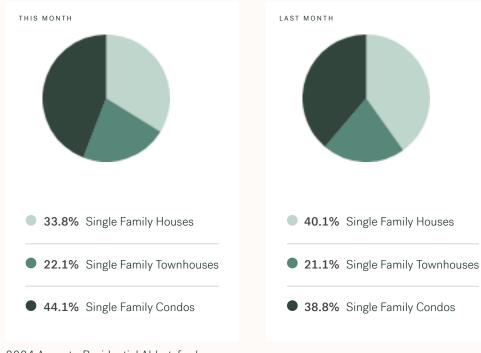

--------------------------------------|-----------|--------------|-------------|------------|-------------|-----------|--------------|-------------------|----------------|
| Marshall-M                                           | cCallum N | Matsqui Prai | rie McKee   | Peardonvil | le South Cl | earbrook  | South Poplar | Sumas Mountain    | Sumas Prairie  |
| Sumas Way Townline UDistrict West Abbotsford Whatcom |           |              |             |            |             |           |              |                   |                |

## August 2024 Abbotsford Overview

KLEIN II |

ROYAL LEPAGE

#### Sales-to-Active Ratio







#### HPI Benchmark Price (Average Price)





- JULY 2024
  - ↓ -2.5% Lower Than Last Year



-3.5% Lower Than Last Year AUGUST 2023

#### Market Share





## Abbotsford Single Family Houses

AUGUST 2024 - 5 YEAR TREND

#### Market Status

Buyers Market

Abbotsford is currently a **Buyers Market**. This means that **less than 12%** of listings are sold within **30 days**. Buyers may have a **slight advantage** when negotiating prices.





KLEIN II

ROYAL LEPAGE

#### Summary of Sales Price Change



#### Sales Price



#### Sales-to-Active Ratio



Number of Transactions



## Abbotsford Single Family Townhomes

AUGUST 2024 - 5 YEAR TREND

#### Market Status

## Balanced Market

Abbotsford is currently a **Balanced Market**. This means that **between 12% and 20%** of listings are sold within **30 days**. There may not be an advantage either way when negotiating prices.





KLEIN II

ROYAL LEPAGE

#### Sales Price



#### \$700,000 \$600