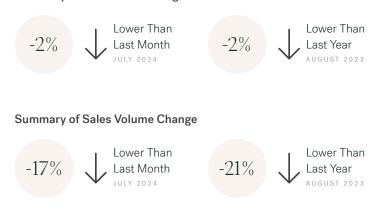

#### Summary of Sales Price Change

#### HPI Benchmark Price (Average Price)

- JULY 2024
  - ↓ -2.5% Lower Than Last Year

-3.5% Lower Than Last Year AUGUST 2023