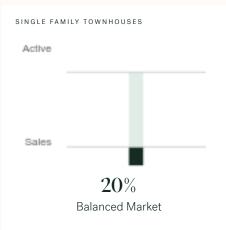

## Abbotsford Single Family Townhomes

AUGUST 2024 - 5 YEAR TREND

#### Market Status

## Balanced Market

Abbotsford is currently a **Balanced Market**. This means that **between 12% and 20%** of listings are sold within **30 days**. There may not be an advantage either way when negotiating prices.