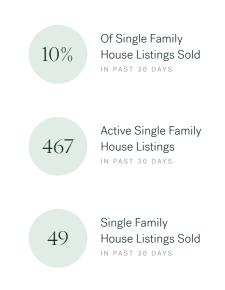

## Abbotsford Single Family Houses

AUGUST 2024 - 5 YEAR TREND

#### Market Status

Buyers Market

Abbotsford is currently a **Buyers Market**. This means that **less than 12%** of listings are sold within **30 days**. Buyers may have a **slight advantage** when negotiating prices.