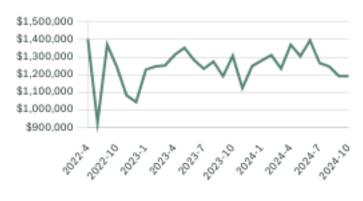

Townline UDistrict West Abbotsford Whatcom |           |              |             |            |             |           |              |                   |                |

## August 2024 Abbotsford Overview

KLEIN II |

ROYAL LEPAGE

#### Sales-to-Active Ratio







#### HPI Benchmark Price (Average Price)





- JULY 2024
  - ↓ -2.5% Lower Than Last Year



-3.5% Lower Than Last Year AUGUST 2023

#### Market Share





## Abbotsford Single Family Houses

AUGUST 2024 - 5 YEAR TREND

#### Market Status

Buyers Market

Abbotsford is currently a **Buyers Market**. This means that **less than 12%** of listings are sold within **30 days**. Buyers may have a **slight advantage** when negotiating prices.





KLEIN II

ROYAL LEPAGE

#### Summary of Sales Price Change



#### Sales Price



#### Sales-to-Active Ratio



Number of Transactions



## Abbotsford Single Family Townhomes

AUGUST 2024 - 5 YEAR TREND

#### Market Status

## Balanced Market

Abbotsford is currently a **Balanced Market**. This means that **between 12% and 20%** of listings are sold within **30 days**. There may not be an advantage either way when negotiating prices.





KLEIN II

ROYAL LEPAGE

#### Sales Price



#### \$700,000 \$600,000 \$500,000 \$400,000 \$400,000 \$00<sup>1,0</sup> 20<sup>1,0</sup> 20<sup>1,0</sup>

#### Sales-to-Active Ratio



Number of Transactions



## Abbotsford Single Family Condos

AUGUST 2024 - 5 YEAR TREND

#### Market Status

Sellers Market

Abbotsford is currently a **Sellers Market**. This means that **>more than 20%** of listings are sold within **30 days**. Selle