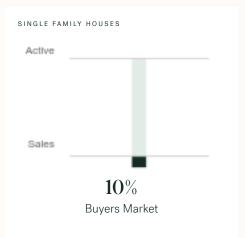

## Abbotsford Single Family Houses

AUGUST 2024 - 5 YEAR TREND

#### Market Status

Buyers Market

Abbotsford is currently a **Buyers Market**. This means that **less than 12%** of listings are sold within **30 days**. Buyers may have a **slight advantage** when negotiating prices.