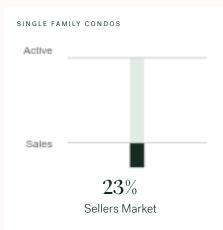

## Abbotsford Single Family Condos

AUGUST 2024 - 5 YEAR TREND

#### Market Status

Sellers Market

Abbotsford is currently a **Sellers Market**. This means that **>more than 20%** of listings are sold within **30 days**. Sellers may have a **slight advantage** when negotiating prices.