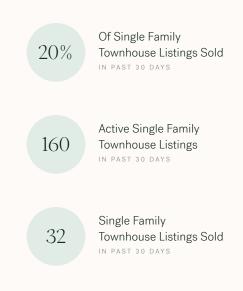

#### Market Status

## Balanced Market

Abbotsford is currently a **Balanced Market**. This means that **between 12% and 20%** of listings are sold within **30 days**. There may not be an advantage either way when negotiating prices.